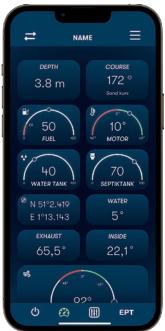

#### Wherever you are in the world, your data and your boat are never further away than your mobile.

Read your NMEA 2000 data and check wind, depth, course, position, speed, tank and much more from your navigation instruments directly on your App. It gives you security and an in-depth knowledge of your boats condition.

#### This page gives you full control over your EPT propulsion and your EPT batteries.

You can monitor your lithium batteries, both for your propulsion and consumption low voltage batteries, shore power and control your charging.