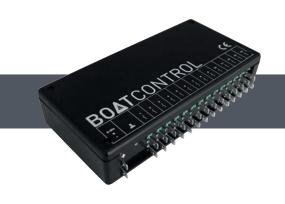

## BOATBOX

Normal power

Connects the box electrically, then it is easy to install the setup over the mobile App.

#### **Technical specifications:**

- L x W x H: 220 x 116 x 46 mm
- Connection: 6.3 mm cable lugs, NMEA2000, WiFi and Bluetooth
- Power supply: 9 to 30 VDC
  - consumption: 3 W Max 6.5 W
- Channels/contacts: 14 pcs 10 A, max load 100 A
- Control lamps/diodes: 1 green per channel, 1 red for supply voltage
- Manual switch: 1 push switch
- Mounting: Vertical or horizontal