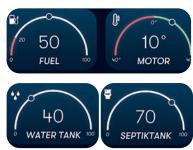

#### Wherever you are in the world, your data and your boat are never further away than your mobile.

Read your NMEA 2000 data and check wind, depth, course, position, speed, tank and much more from your navigation instruments directly on your App. It gives you security and an in-depth knowledge of your boats condition.