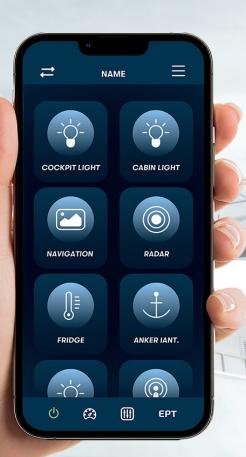

# Our new App: "BOATCONTROL"

www.eptechnologies.de

BoatControl is the latest addition to the EPT cooperation. BoatControl is not only an App to see the battery capacity of your EPT batteries but also a remote control for your Boat. BoatControl gives you shore power and charger control, 14 contacts of your choice and NMEA 2000 interface from your boat data.

Access your box both at sea and from home. We have taken care of the difficult matters regarding the connections to make the installation easy for you. Just open your App and you will automatically be connected to your box with a secure connection. On board you can connect directly via Bluetooth, WiFi and via the remote control over the cloud. Everything can be done on your mobile.