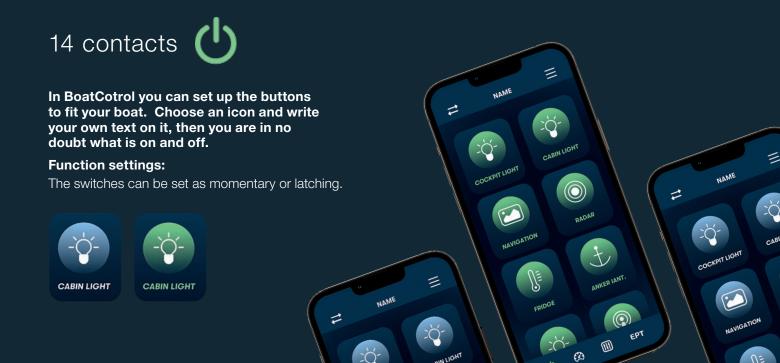

# Our new App: "BOATCONTROL"

www.eptechnologies.de

BoatControl is the latest addition to the EPT cooperation. BoatControl is not only an App to see the battery capacity of your EPT batteries but also a remote control for your Boat. BoatControl gives you shore power and charger control, 14 contacts of your choice and NMEA 2000 interface from your boat data.

#### Take an image of your boat and upload it to the App.

Place the push buttons on the image of your boat. Now you can press directly on the image when you want to change status.

The buttons have 2 colors and it's therefore easy to see what's on or off.