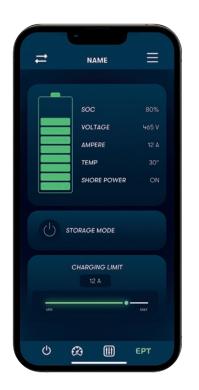

#### This page gives you full control over your EPT propulsion and your EPT batteries.

You can monitor your lithium batteries, both for your propulsion and consumption low voltage batteries, shore power and control your charging.