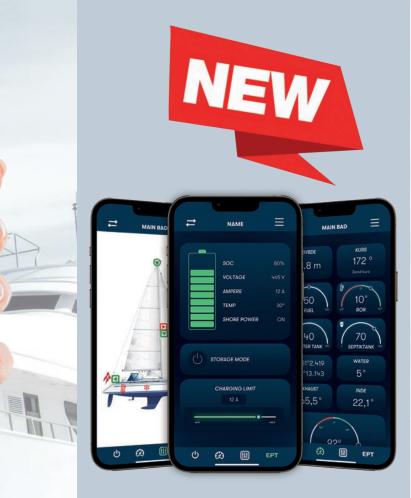

#### Wherever you are in the world, your data and your boat are never further away than your mobile.

Read your NMEA 2000 data and check wind, depth, course, position, speed, tank and much more from your navigation instruments directly on your App. It gives you security and an in-depth knowledge of your boats condition.

#### This page gives you full control over your EPT propulsion and your EPT batteries.

You can monitor your lithium batteries, both for your propulsion and consumption low voltage batteries, shore power and control your charging.