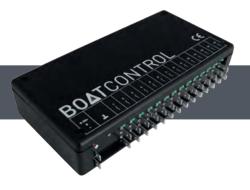

### **BOATBOX**

Connects the box electrically, then it is easy to install the setup over the mobile App.

#### **Technical specifications:**

• L x W x H: 220 x 116 x 46 mm

• Connection: 6.3 mm cable lugs, NMEA2000, WiFi and Bluetooth

Power supply: 9 to 30 VDC

Normal power

consumption: 3 W Max 6.5 W

• Channels/contacts: 14 pcs 10 A, max load 100 A

• Control lamps/diodes: 1 green per channel, 1 red for supply voltage

Manual switch: 1 push switch

• Mounting: Vertical or horizontal