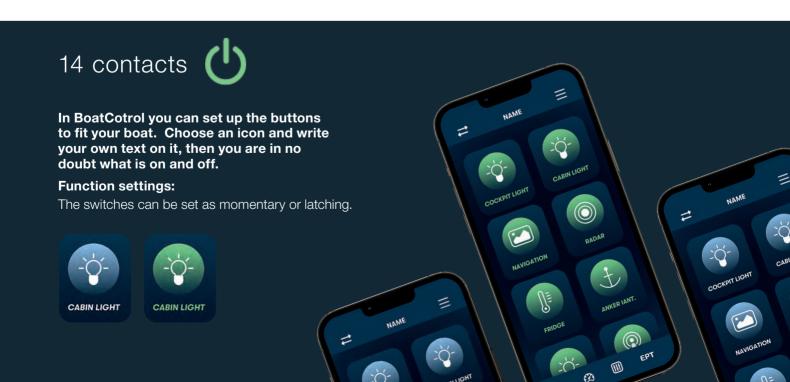

#### **Technical specifications:**

• L x W x H: 220 x 116 x 46 mm

• Connection: 6.3 mm cable lugs, NMEA2000, WiFi and Bluetooth

Power supply: 9 to 30 VDC

Normal power

consumption: 3 W Max 6.5 W

• Channels/contacts: 14 pcs 10 A, max load 100 A

• Control lamps/diodes: 1 green per channel, 1 red for supply voltage

Manual switch: 1 push switch

• Mounting: Vertical or horizontal