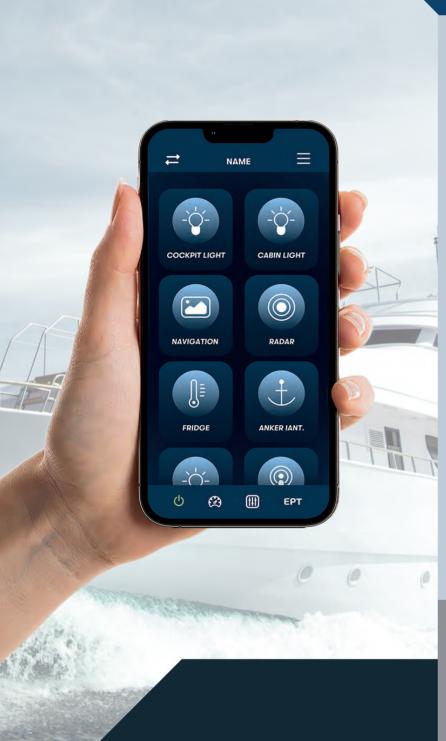

# ENERGY POWER TECHNOLOGIES

Our new App: "BOATCONTROL"

www.eptechnologies.de

BoatControl is the latest addition to the EPT cooperation. BoatControl is not only an App to see the battery capacity of your EPT batteries but also a remote control for your Boat. BoatControl gives you shore power and charger control, 14 contacts of your choice and NMEA 2000 interface from your boat data.

Access your box both at sea and from home. We have taken care of the difficult matters regarding the connections to make the installation easy for you. Just open your App and you will automatically be connected to your box with a secure connection. On board you can connect directly via Bluetooth, WiFi and via the remote control over the cloud. Everything can be done on your mobile.

## Make your data available

Wherever you are in the world, your data and your boat are never further away than your mobile.

Read your NMEA 2000 data and check wind, depth, course, position, speed, tank and much more from your navigation instruments directly on your App. It gives you security and an in-depth knowledge of your boats condition.