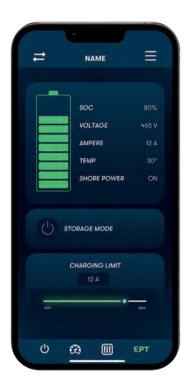

## EPT control **EPT**

This page gives you full control over your **EPT** propulsion and your **EPT** batteries.

You can monitor your lithium batteries. both for your propulsion and consumption low voltage batteries, shore power and control your charging.