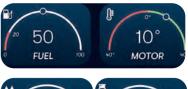

## Make your data available

Wherever you are in the world, your data and your boat are never further away than your mobile.

Read your NMEA 2000 data and check wind, depth, course, position, speed, tank and much more from your navigation instruments directly on your App. It gives you security and an in-depth knowledge of your boats condition.