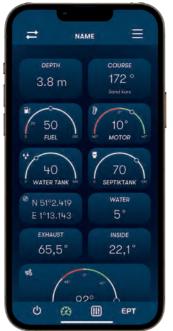

## Make your data available

Wherever you are in the world, your data and your boat are never further away than your mobile.

Read your NMEA 2000 data and check wind, depth, course, position, speed, tank and much more from your navigation instruments directly on your App. It gives you security and an in-depth knowledge of your boats condition.