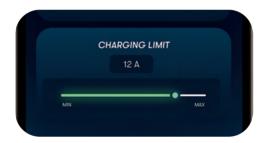

## EPT control **EPT**

This page gives you full control over your **EPT** propulsion and your **EPT** batteries.

You can monitor your lithium batteries. both for your propulsion and consumption low voltage batteries, shore power and control your charging.