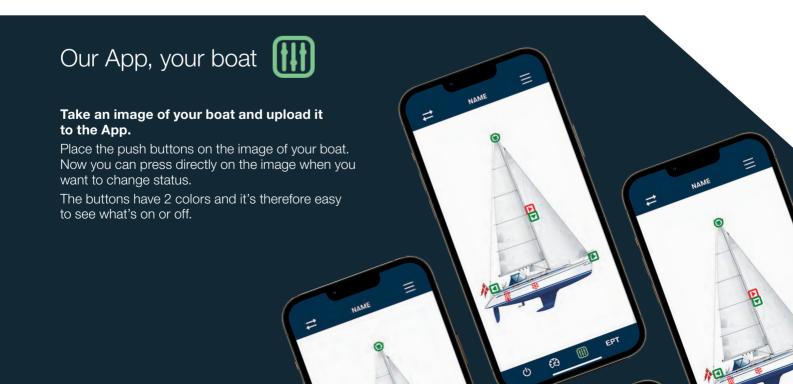

Access your box both at sea and from home. We have taken care of the difficult matters regarding the connections to make the installation easy for you. Just open your App and you will automatically be connected to your box with a secure connection. On board you can connect directly via Bluetooth, WiFi and via the remote control over the cloud. Everything can be done on your mobile.

### **BOATBOX**

Connects the box electrically, then it is easy to install the setup over the mobile App.