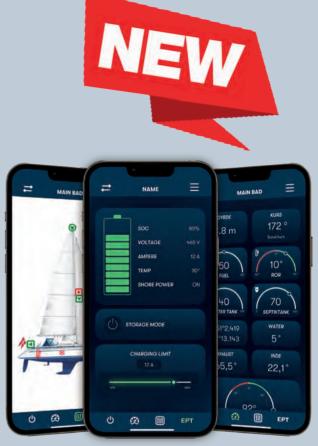

## EPT control **EPT**

This page gives you full control over your **EPT** propulsion and your **EPT** batteries.

You can monitor your lithium batteries. both for your propulsion and consumption low voltage batteries, shore power and control your charging.