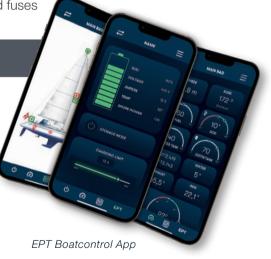

#### SAILDRIVES "plug and play"

- Power 10-110 kW
- RPM 0 to 1600 (2200)
- Voltage 48 and 100 VDC "plug and play"
- Voltage 400-700 VDC
- Yanmar SD 25, SD 60, SD 15 legs

### ELECTRIC TURNABLE SAILDRIVE

Power 25 to 60 kW

ر360ح

- RPM 500 to 2000
- Voltage 100 to 800 VDC
- 360 degrees rotatable
- Electric servo motor
- Joystick control