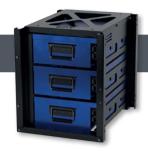

## EPT PLUG & PLAY BATTERIES

- Power 18, 32, 37 kWh
- Voltage 100 VDC
- Airtight battery cabin
- Electronic boards, fuses, and controllers on the inside
- Inbuilt safety and alarm modules
- Minimal installation space